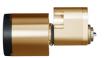

## **Product Table**

**L31667** SKA External Nickel Plated

L31668 SKA External Polished Brass

SKI Internal Nickel Plated

L31670 SKI Internal Polished Brass