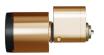

## **Product Table**

**L31667** SKA External Nickel Plated

L31668 SKA External Polished Brass

SKI Internal Nickel Plated

L31670 SKI Internal Polished Brass