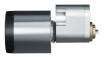

## **Product Table**

**L31667** SKA External Nickel Plated

L31668 SKA External Polished Brass

SKI Internal Nickel Plated

L31670 SKI Internal Polished Brass