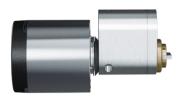

## Description

The EVVA AirKey Scandinavian Security Cylinder is a perfect proximity solution for any door with a Scandinavian lock (supplied separately) where only one-sided authorisation request is needed and is available to suit external or internal applications, dependent on the area in which the highest safety level is required. The AirKey cylinder is easy to install and has a broad range of uses thanks to its Scandinavian profile, as it can be used anywhere that a standard Scandinavian profile cylinder could be used. Access can be gained using your NFC-compatible smartphone (Android or iPhone), where keys can be easily sent using SMS text messages with push notification alerts, bluetooth, and also Evva AirKey key cards. It is rated to IP65 ensuring that is suitable for both indoor and outdoor use with a working temperature between -20°C and +55°C. The unit is CE certified and is supplied with 2 x CR2 batteries which provide long life for up to 30,000 cycles and are easily replaceable.

## **Product Table**

**L31667** SKA External Nickel Plated

L31668 SKA External Polished Brass

SKI Internal Nickel Plated

L31670 SKI Internal Polished Brass