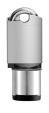

# EVVA AirKey Proximity Closed Shackle Padlock

### Description

The EVVA AirKey Closed Shackle padlock is reliable and secure with a hardened steel shackle, and shackle protection providing a 12mm vertical clearance. The padlock can be unlocked by using your NFC-compatible smartphone (Android or iPhone), where keys can be easily sent using SMS text messages with push notification alerts, bluetooth, and also Evva AirKey key cards. It is rated to IP65 meaning that it is suitable for both indoor and outdoor use with a working temperature between -20°C and +55°C. The padlock is CE certified and is supplied with 2 x CR2 batteries which provide long life for up to 30,000 cycles and are easily replaceable.

### **Features**

- Weatherproof IP65
- Open using your NFC-compatible mobile phone
- Can be retrospectively integrated into AirKey locking systems
- Easy to install
- Plug pulling resistant
- Hardened steel shackle