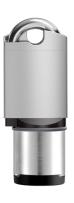

# EVVA AirKey Proximity Closed Shackle Padlock

### Description

The EVVA AirKey Closed Shackle padlock is reliable and secure with a hardened steel shackle, and shackle protection providing a 12mm vertical clearance. The padlock can be unlocked by using your NFC-compatible smartphone (Android or iPhone), where keys can be easily sent using SMS text messages with push notification alerts, bluetooth, and also Evva AirKey key cards. It is rated to IP65 meaning that it is suitable for both indoor and outdoor use with a working temperature between -20°C and +55°C. The padlock is CE certified and is supplied with 2 x CR2 batteries which provide long life for up to 30,000 cycles and are easily replaceable.

### **Features**

- Weatherproof IP65
- Open using your NFC-compatible mobile phone
- Can be retrospectively integrated into AirKey locking systems
- Easy to install
- Plug pulling resistant
- Hardened steel shackle