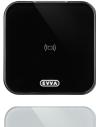

## **EVVA AirKey Proximity Wall Reader**

## Description

The EVVA AirKey Wall Reader is an attractive, sleek and practical unit, combining superior design with highquality materials. It is designed to be used with the AirKey Wall Reader Control Unit and is suitable for controlling electronic locking components in all types of applications, including sliding and swinging doors, lifts and turnstiles. The AirKey Wall Reader is IP65 rated meaning it is suitable for both indoor and outdoor use, with a working temperature between -25°C and +70°C. The unit is CE certified and is supplied complete with all required seals and fixings. It is easy to install with no special assembly tool required.

## **Features**

- Weatherproof IP65
- Ideal for many applications including sliding doors, turnstiles and revolving doors
- Designed for use with the AirKey Wall Reader Control Unit
- Options available for both flush and surface mounting
- Easy to install with no special assembly tool required
- Slim design with attractive 4mm glass front panel