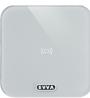

## **EVVA AirKey Proximity Wall Reader**

## Description

The EVVA AirKey Wall Reader is an attractive, sleek and practical unit, combining superior design with highquality materials. It is designed to be used with the AirKey Wall Reader Control Unit and is suitable for controlling electronic locking components in all types of applications, including sliding and swinging doors, lifts and turnstiles. The AirKey Wall Reader is IP65 rated meaning it is suitable for both indoor and outdoor use, with a working temperature between -25°C and +70°C. The unit is CE certified and is supplied complete with all required seals and fixings. It is easy to install with no special assembly tool required.

## **Features**

- Weatherproof IP65
- Ideal for many applications including sliding doors, turnstiles and revolving doors
- Designed for use with the AirKey Wall Reader Control Unit
- Options available for both flush and surface mounting
- Easy to install with no special assembly tool required
- Slim design with attractive 4mm glass front panel