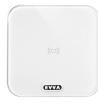

## **EVVA AirKey Proximity Wall Reader**

## Description

The EVVA AirKey Wall Reader is an attractive, sleek and practical unit, combining superior design with highquality materials. It is designed to be used with the AirKey Wall Reader Control Unit and is suitable for controlling electronic locking components in all types of applications, including sliding and swinging doors, lifts and turnstiles. The AirKey Wall Reader is IP65 rated meaning it is suitable for both indoor and outdoor use, with a working temperature between -25°C and +70°C. The unit is CE certified and is supplied complete with all required seals and fixings. It is easy to install with no special assembly tool required.

## **Features**

- Weatherproof IP65
- Ideal for many applications including sliding doors, turnstiles and revolving doors
- Designed for use with the AirKey Wall Reader Control Unit
- Options available for both flush and surface mounting
- Easy to install with no special assembly tool required
- Slim design with attractive 4mm glass front panel