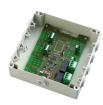

### Description

The AirKey control unit is designed to control 1 AirKey Wall Reader by activating the electronic locking elements in the door and is easy to install in most applications thanks to its compact design. It has a high switching performance because the control unit is equipped with two relays, each with a maximum switching performance of 250 VAC. The control unit is CE certified, requires a supply voltage of 12VDC and is supplied in a plastic enclosure which is rated to IP54.

#### L31690

Plastic Enclosure E.A.WL.CUS