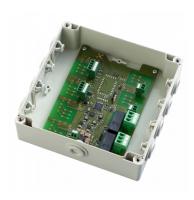

### Description

The AirKey control unit is designed to control 1 AirKey Wall Reader by activating the electronic locking elements in the door and is easy to install in most applications thanks to its compact design. It has a high switching performance because the control unit is equipped with two relays, each with a maximum switching performance of 250 VAC. The control unit is CE certified, requires a supply voltage of 12VDC and is supplied in a plastic enclosure which is rated to IP54.

#### L31690

Plastic Enclosure E.A.WL.CUS