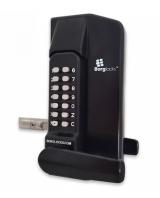

BORG LOCKS BL3430 ECP Lever Operated Marine Grade Metal Gate Double Digital Lock

## Description

The BORG LOCKS BL3430 double sided digital lock is designed to suit metal box section gates with a thickness off 30mm - 60mm and features a keypad on both the internal and external sides. Supplied with an adjustable spring loaded latch, this lock utilises a forend fixing system for increased security and ease of fit. Complete with a marine grade finish, these reversible units have been salt spray tested over 1000 hours and are available with the option of a deadlocking key override. The lock features an Easicode Pro (ECP) quick code changing mechanism, allowing for a quick on-the-door code change.

## **Features**

- Over 8,000 code combinations with Easicode Pro quick code changing mechanism
- Anti-climb housing & knob turn
- Adjustable spring loaded catch
- Reversible handing
- Suitable for gate thickness 30mm 60mm
- Key override option available