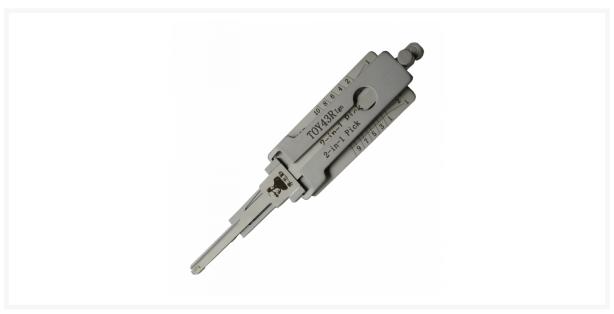

## ORIGINAL MR LI TOY43R 2-in-1 Pick & Decoder To Suit Isuzu For Ignition Only

## **Features**

- 2-in-1 Pick & Decoder for ignition only
- To suit Isuzu
- Designed and manufactured by Mr Li The Inventor Of Original 2-in-1 Pick & Decoders
- Precision engineered anti-glare, anti-scratch and anti-corrosion
- Not suitable for boot and door use L24265
- Profile: TOY43R Flat 10 cut