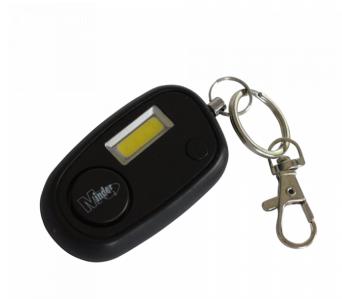

## MINDER Mini High Intensity COB Keyring Torch Alarm

## **Description**

The MINDER Mini High Intensity COB Keyring Torch Alarm is a personal alarm with a 130dB siren, plus a separate high intensity 0.5 watt COB torch. It features 3 torch modes - full beam, half beam and flashing - is compact in size and has a G-clip for convenience and easy attachment. It is supplied with batteries, is Secured by Design (Police approved specification) and has a 5 year guarantee.

## **Features**

- Secured by Design (SBD licence held by JNE Security Limited)
- Batteries included
- G-clip for easy attachment
- 3 torch modes full beam, half beam and flashing
- High intensity 0.5 watt COB torch
- 130dB alarm siren