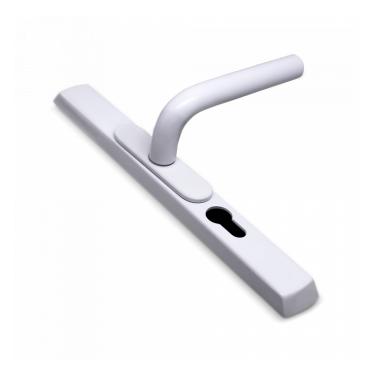

## CHAMELEON C-Handle 59-96mm Adaptable Centres

## **Description**

The CHAMELEON C-Handle is an ideal retrofit solution which features adaptable centres to accommodate both inline and offset centres between 59-96mm. Such flexibility is ideal for installers looking to reduce the amount of van stock they carry. This unit features concealed external fixings for superior security and the sliding mechanism is fitted with a nylon seal for ingress protection. The handles are supplied in a pair, complete with spindle and 2 bolts.

## **Features**

- Nylon seal on sliding mechanism to provide ingress protection
- Adaptable centres allow easy installation on locks with offset centres
- Double spring mechanism to allow handles to return to horizontal position
- Concealed external fixing head and outer plate for increased security