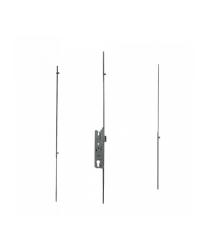

## FUHR 856 Type 2 Lever Operated Latch & Deadbolt - 2 Mushroom & 2 Roller

## **Description**

The FUHR 856 Type 2 Lever Operated Latch & Deadbolt is a full multipoint lock unit with 2 mushrooms and 2 rollers. It features a Euro profile centre case with a 16mm faceplate and 8mm single spindle. The unit can be locked by using the lift lever to engage the locking mechanisms, after which a turn of the full cylinder locks it up. One full turn of the key followed by a push down on the lever unlocks the unit. The faceplate features a corrosion resistant surface to ensure long life. It is reversible making it suitable for both left and right handed applications and comes complete with a 10 year guarantee.

30mm Backset 35mm Backset 45mm Backset 92mm Centres Operated By Euro Cylinder

Reversible Handing