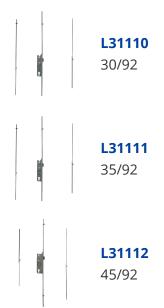

engage the locking mechanisms, after which a turn of the full cylinder locks it up. One full turn of the key followed by a push down on the lever unlocks the unit. The faceplate features a corrosion resistant surface to ensure long life. It is reversible making it suitable for both left and right handed applications and comes complete with a 10 year guarantee.

















30mm Backset 35mm Backset 45mm Backset 92mm Centres Operated By Euro Cylinder

Reversible Handing

## **Features**

- 10 year guarantee
- Reversible handing
- 16mm faceplate width
- Single spindle
- Euro profile lock case
- Latch & deadbolt
- A Lift lever to engage locking mechanisms and then one full turn of the cylinder to lock. One full turn of the key then push down on the lever to unlock

## **Product Table**