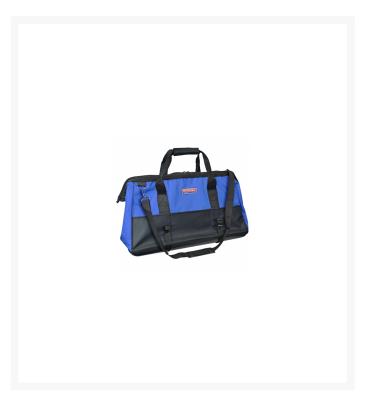

## **Description**

The FAITHFULL Wide Mouth Tool Bag is a lightweight tool bag, ideal for the storage and transportation of tools. Manufactured from heavy-duty polyester with a reinforced back and featuring a wide top opening and hard base, side pockets and reinforced with a metal frame for stability and strength and heavy-duty zip. It features a hard base ensuring it is suitable for heavy duty everyday use and is stable on the floor. The bag has 17 pouches and pockets for convenient storage and comes complete with a detachable shoulder strap.

## **Features**

- Ideal for storage and transportation of tools
- Lightweight and hard-wearing
- Reinforced with a metal frame for stability and strength
- Carry strap and heavy-duty zip
- Made from heavy-duty polyester with a reinforced back
- 17 pouches and pockets