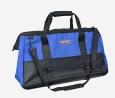

## **Description**

The FAITHFULL Wide Mouth Tool Bag is a lightweight tool bag, ideal for the storage and transportation of tools. Manufactured from heavy-duty polyester with a reinforced back and featuring a wide top opening and hard base, side pockets and reinforced with a metal frame for stability and strength and heavy-duty zip. It features a hard base ensuring it is suitable for heavy duty everyday use and is stable on the floor. The bag has 17 pouches and pockets for convenient storage and comes complete with a detachable shoulder strap.

## **Features**

- Ideal for storage and transportation of tools
- Lightweight and hard-wearing
- Reinforced with a metal frame for stability and strength
- Carry strap and heavy-duty zip
- Made from heavy-duty polyester with a reinforced back
- 17 pouches and pockets