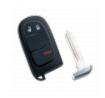

## **Description**

This Aftermarket Jeep remote from Silca is suitable for Jeep Cherokee vehicles and is supplied ready to programme with an ID49-IE transponder, PCB and emergency blade included. This remote features 3 buttons to lock and unlock and a red panic button and is ideal for replacing damaged or lost keys, or to have a duplicate in case of emergency. It can be programed with Advanced Diagnostics devices.

## **Features**

- To suit Jeep Cherokee
- Ready to be programmed
- High quality aftermarket Silca product
- 3 buttons
- Proximity remote