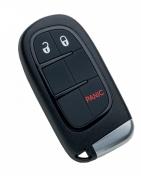

## **Description**

This Aftermarket Jeep remote from Silca is suitable for Jeep Cherokee vehicles and is supplied ready to programme with an ID49-IE transponder, PCB and emergency blade included. This remote features 3 buttons to lock and unlock and a red panic button and is ideal for replacing damaged or lost keys, or to have a duplicate in case of emergency. It can be programed with Advanced Diagnostics devices.

## **Features**

- To suit Jeep Cherokee
- Ready to be programmed
- High quality aftermarket Silca product
- 3 buttons
- Proximity remote