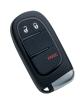

## **Description**

This Aftermarket Jeep remote from Silca is suitable for Jeep Cherokee vehicles and is supplied ready to programme with an ID49-IE transponder, PCB and emergency blade included. This remote features 3 buttons to lock and unlock and a red panic button and is ideal for replacing damaged or lost keys, or to have a duplicate in case of emergency. It can be programed with Advanced Diagnostics devices.

## **Features**

- To suit Jeep Cherokee
- Ready to be programmed
- High quality aftermarket Silca product
- 3 buttons
- Proximity remote