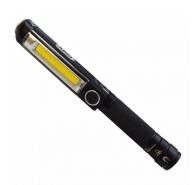

## **ABUS TL-500 Aluminium Torch**

## **Description**

The ABUS TL-500 Torch features 2 dimmable lights: a 500 lumen COB panel light (dimmable to 500LM, 300LM and 100LM), and a 200 lumen top spotlight (dimmable to 200LM or 80LM) with a 56m beam distance. The torch is IPX4 rated with a high quality aluminium housing with a powerful magnet in the foot. It is powered by  $3 \times AAA$  batteries which are not included.

## **Features**

- Batteries not included
- Powerful magnet in the foot
- High quality aluminium housing
- Both spotlights dimmable
- 200 lumens top spotlight
- 500 lumens COB panel spotlight