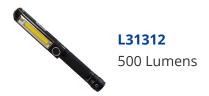

## **ABUS TL-500 Aluminium Torch**

## **Description**

The ABUS TL-500 Torch features 2 dimmable lights: a 500 lumen COB panel light (dimmable to 500LM, 300LM and 100LM), and a 200 lumen top spotlight (dimmable to 200LM or 80LM) with a 56m beam distance. The torch is IPX4 rated with a high quality aluminium housing with a powerful magnet in the foot. It is powered by  $3 \times AAA$  batteries which are not included.

## **Product Table**