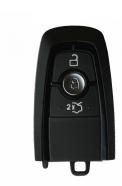

## 3 Button Ford Edge/Galaxy ID47 Prox Remote with Logo (Dealer Approved) 2091278

Transponder Chip

10 Pin Mechanism

3 Buttons

**Dealer Approved** 

Laser Key

**Features** 

- Not for vehicles with Titanium Plus Pack
- Proximity remote
- Emergency blades supplied separately
- Dealer approved OEM remote with logo