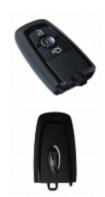

## 3 Button Ford Edge/Galaxy ID47 Prox Remote with Logo (Dealer Approved) 2091278

Transponder Chip

10 Pin Mechanism

3 Buttons

**Dealer Approved** 

Laser Key

**Features** 

- Not for vehicles with Titanium Plus Pack
- Proximity remote
- Emergency blades supplied separately
- Dealer approved OEM remote with logo