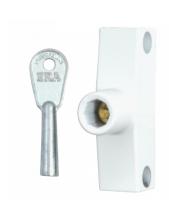

# ERA 801 & 802 Automatic Window Snap Lock

# **Description**

The ERA Snaplock can be used on most types of windows, including casement, side hung or top hung.

Keyed Alike

## **Features**

- The mechanism is designed to allow any subsequent movement of the window frame
- Interior use only
- Plugs conceal and protect the fixing screws
- Supplied c/w wedge plate for tapered frames & fixing screws.
- Suitable for outward opening hinged windows
- Automatically snaplocks when window is closed, released by use of the key

## 8121

WH Cut Key 1 Lock + 1 Key Visi & KA To D218