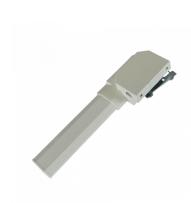

## **Description**

The GEZE OL Line 250 Manual Chain Window Opener is a popular type of manual window opener with a 250mm opening stroke and is suitable for use on most window types, using the appropriate fixing bracket. Individual or multiple 250 manual chain openers can be controlled using a single 250 Midi Operator, Maxi Operator Maxi 1, Maxi Operator Maxi 2 or Mini Operator.

## **Features**

- Can be controlled from a single 250 Midi Operator, Maxi Operator Maxi 1, Maxi Operator Maxi 2 or Mini Operator
- Can be used on most window types
- 250mm opening stroke