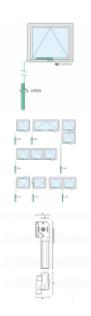

## **Description**

The GEZE OL Line 250 Manual Chain Window Opener is a popular type of manual window opener with a 250mm opening stroke and is suitable for use on most window types, using the appropriate fixing bracket. Individual or multiple 250 manual chain openers can be controlled using a single 250 Midi Operator, Maxi Operator Maxi 1, Maxi Operator Maxi 2 or Mini Operator.

## **Features**

- Can be controlled from a single 250 Midi Operator, Maxi Operator Maxi 1, Maxi Operator Maxi 2 or Mini Operator
- Can be used on most window types
- 250mm opening stroke