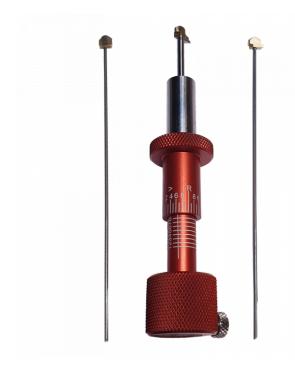

### Description

The GJ LOCKS Chubb AVA Pick & Decoder enables the user to open and decode locks that use the AVA locking mechanism, including but not limited to: 1K57 Hercules Padlock (AVA version), 1K22 Conquest Padlock (AVA version), 1K42 Padlock, 2N177 Cabinet Lock & 4L67/4L67E Guardian. The pick and decoder allows for a non-destructive method of entry and is supplied complete with full written instructions for use.

#### **Features**

- Supplied with full written instructions for use
- Non-destructive method of entry
- For opening and decoding locks that use the AVA locking mechanism