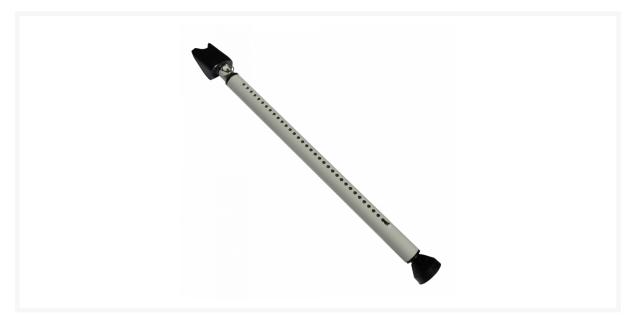

## Description

The MINDER Door Brace is a security bar designed to stop forced entry from the outside of your door and will work with most hinged and sliding doors and windows, suitable for carpet, wood and tiled flooring. The strong 20 gauge steel tube installs easily under the door knob or handle and can withstand force of up to 150kg, with the ability to extend between 700mm and 1130mm for versatility. It is easily portable and simple to use and is the ideal product for individuals who may feel vulnerable in their home.

### **Features**

- Suitable for most hinged and sliding doors/windows
- Resists forced entry
- Strong steel construction
- Can withstand up to 150kg force
- Can be extended between 700mm 1130mm
- Works with carpet, wood and tiled flooring