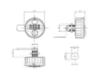

## **L&F 2800 Mechanical Combination Lock**





## **Description**

The LOWE & FLETCHER 2800 Combination Lock is a 4 wheel combination lock with up to 10,000 unique applications. The zinc die-cast construction has a powder coated finish and is fitted with a 45mm cam. The pin code can be set and changed quickly and easily with a simple button, and the innovative code finding function allows for convenient emergency access in the event of a lost or forgotten code. The robust design is suitable for a wide range of applications, such as lockers and office furniture, and it is versatile with reversible handing.





Combination Mechanism

**Reversible Handing** 

## **Features**

- Reversible handing
- Fitted with 45mm cam
- Innovative code finding function for emergency access
- Set and change the pin code with a simple button
- Up to 10,