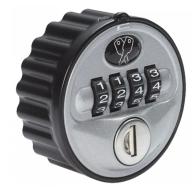

## **Description**

The LOWE & FLETCHER 2800 Combination Lock is a 4 wheel combination lock with up to 10,000 unique applications. The zinc die-cast construction has a powder coated finish and is fitted with a 45mm cam. The pin code can be set and changed quickly and easily with a simple button, and the innovative code finding function allows for convenient emergency access in the event of a lost or forgotten code. The robust design is suitable for a wide range of applications, such as lockers and office furniture, and it is versatile with reversible handing.

## **Features**

- Reversible handing
- Fitted with 45mm cam
- Innovative code finding function for emergency access
- Set and change the pin code with a simple button
- Up to 10,000 unique combinations
- 4 wheel code combination