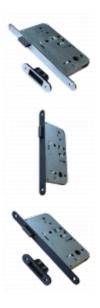

### Description

The BONAITI SERRATURE DIN Standard Magnetic WC Lock is a DIN standard WC lock which conforms to EN 12209 standards. It features a stainless steel 20mm front plate and is compatible with Bonaiti and Hafi handles. It has only a few moving elements ensuring reliability and no required maintenance. The lock is corrosion resistant and ensures a smooth and fluid opening and closing cycle of the door.

#### **Features**

- Stainless steel front plate
- Conforms to EN12209 standards
- DIN standard magnetic lock