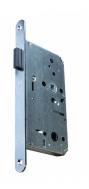

### Description

The BONAITI SERRATURE DIN Standard Magnetic WC Lock is a DIN standard WC lock which conforms to EN 12209 standards. It features a stainless steel 20mm front plate and is compatible with Bonaiti and Hafi handles. It has only a few moving elements ensuring reliability and no required maintenance. The lock is corrosion resistant and ensures a smooth and fluid opening and closing cycle of the door.

#### **Features**

- Stainless steel front plate
- Conforms to EN12209 standards
- DIN standard magnetic lock