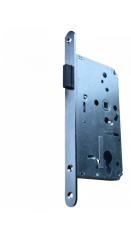

## **Description**

The BONAITI SERRATURE DIN Standard Magnetic Euro Lock is a DIN standard lock which takes a Euro cylinder and conforms to EN 12209 standards. It features a stainless steel 20mm front plate and is compatible with Bonaiti and Hafi handles. It has only a few moving elements ensuring reliability and no required maintenance. The lock is corrosion resistant and ensures a smooth and fluid opening and closing cycle of the door.

60mm Backset

Complies To BS EN 12209

Operated By Euro Cylinder

## **Features**

- Stainless steel front plate
- Conforms to EN12209 standards
- DIN standard magnetic lock