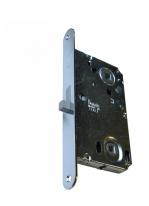

## **Description**

The BONAITI SERRATURE B-Smart Magnetic WC Lock is a magnetic lock with latch and bolt suitable for bathroom doors with 90mm centres between the 2 spindles. It features a 22mm front plate and can be used with steel and aluminium frames. It has only a few moving elements ensuring reliability and no required maintenance, and is also corrosion resistant. The mechanism ensures silence and fluidity during the opening and closing of the door and it is fully reversible for use on both left and right handed applications.

50mm Backset

Reversible Handing

## **Features**

- Silent & fluid mechanism
- Reversible handing
- Corrosion resistant
- Suitable for steel & aluminium frames
- Stainless steel front plate