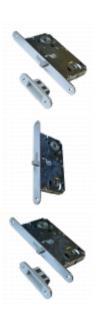

## **Description**

The BONAITI SERRATURE B-Smart Magnetic WC Lock is a magnetic lock with latch and bolt suitable for bathroom doors with 90mm centres between the 2 spindles. It features a 22mm front plate and can be used with steel and aluminium frames. It has only a few moving elements ensuring reliability and no required maintenance, and is also corrosion resistant. The mechanism ensures silence and fluidity during the opening and closing of the door and it is fully reversible for use on both left and right handed applications.

50mm Backset

Reversible Handing

## **Features**

- Silent & fluid mechanism
- Reversible handing
- Corrosion resistant
- Suitable for steel & aluminium frames
- Stainless steel front plate