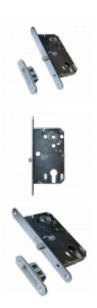

## **Description**

The BONAITI SERRATURE B-Smart Magnetic Euro Lock is a magnetic lock with latch and bolt suitable for Euro cylinders. It features a 22mm front plate and can be used with steel and aluminium frames. It has only a few moving elements ensuring reliability and no required maintenance, and is also corrosion resistant. The mechanism ensures silence and fluidity during the opening and closing of the door and it is fully reversible for use on both left and right handed applications.

## **Features**

- Silent & fluid mechanism
- Reversible handing
- Corrosion resistant
- Suitable for steel & aluminium frames
- Stainless steel front plate