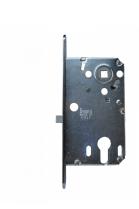

## **Description**

The BONAITI SERRATURE B-Smart Magnetic Euro Lock is a magnetic lock with latch and bolt suitable for Euro cylinders. It features a 22mm front plate and can be used with steel and aluminium frames. It has only a few moving elements ensuring reliability and no required maintenance, and is also corrosion resistant. The mechanism ensures silence and fluidity during the opening and closing of the door and it is fully reversible for use on both left and right handed applications.

## **Features**

- Silent & fluid mechanism
- Reversible handing
- Corrosion resistant
- Suitable for steel & aluminium frames
- Stainless steel front plate