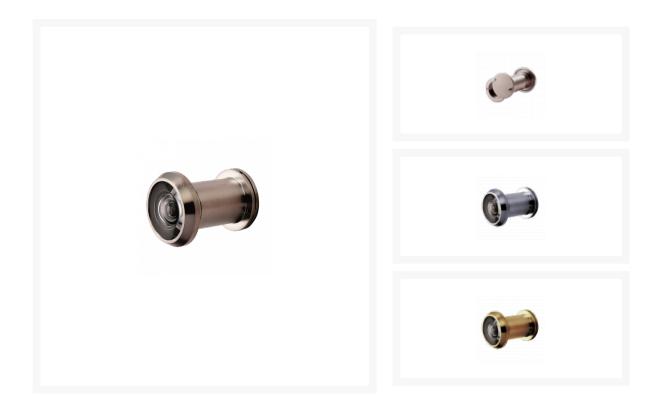

## Description

The FIRESTOP Architectural Door Viewer is manufactured to TS002 from grade 316 stainless steel and is both FD30 and FD60 fire rated. It is a useful security tool, enabling the user to see who is on the other side of the door, with a crystal glass lens with 200° angle of vision and a robust shutter. The door viewer is suitable for doors 35mm - 60mm thick and is supplied complete with fixing tool. It is tested to BS EN 1670 to a minimum of 240 hours corrosion resistance.

## **Features**

- To suit doors 35mm 60mm thick
- FD30 & FD60 fire rated
- Grade 316 stainless steel construction
- 22mm crystal glass lens with 200° angle of vision
- Supplied with fitting tool
- Tested to BS EN 1670 to a minimum of 240 hours corrosion resistance

## **Product Table**

| <b>L31200</b><br>Chrome Plated      |
|-------------------------------------|
| <b>L31201</b><br>PVD Polished Brass |
| <b>L31199</b><br>Stainless Steel    |