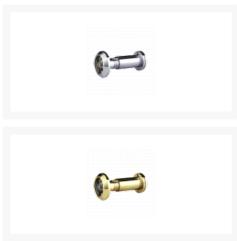

## **Product Table**

| L31203 Chrome Plated      |
|---------------------------|
| L31204 PVD Polished Brass |
| L31202<br>Stainless Steel |