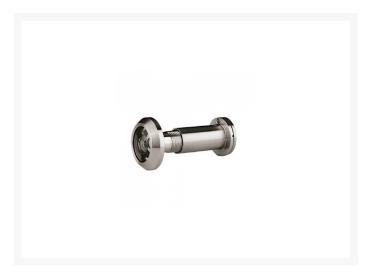

## **Description**

The FIRESTOP Commercial Door Viewer is manufactured from grade 304 stainless steel and is both FD30 and FD60 fire rated. It is a useful security tool, enabling the user to see who is on the other side of the door, with a crystal glass lens with a 180° angle of vision and a robust shutter. The door viewer is designed for doors 35mm - 55mm thick and is suitable for both domestic and commercial use. It is certified to BS EN 1670 and comes complete with a 10 year guarantee.

## **Features**

- To suit doors 35mm 55mm thick
- FD30 & FD60 fire rated
- Grade 304 stainless steel construction
- 19mm crystal glass lens with 180° angle of vision
- 10 year guarantee
- Certified to BS EN 1670