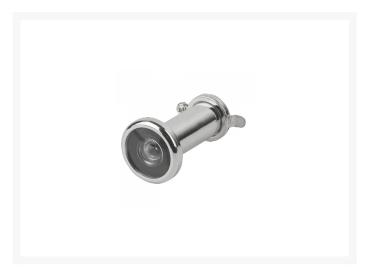

## **Description**

The FIRESTOP Contract Door Viewer is manufactured from stainless steel and is FD30 fire rated. It is a useful security tool, enabling the user to see who is on the other side of the door, with a crystal glass lens with a 180° angle of vision. The door viewer features an intumescent strip and is designed for doors 35mm - 55mm thick.

## **Features**

- To suit doors 35mm 55mm thick
- FD30 fire rated
- Stainless steel construction
- 19mm crystal glass lens with 180° angle of vision
- Complete with intumescent sleeve