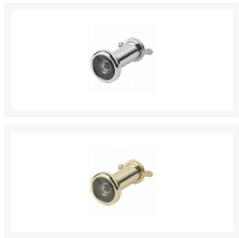

## **Product Table**

| L31206 Chrome Plated       |
|----------------------------|
| L31207 Polished Brass      |
| L31205 Satin Chrome Plated |