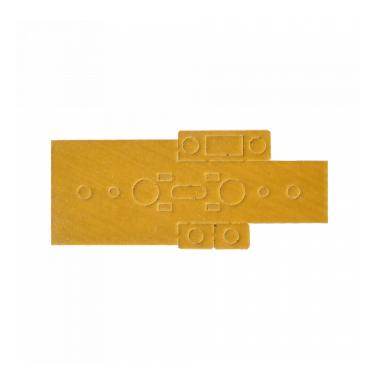

## FIRESTOP Intumescent Kit To Suit Asec Flat Pattern Mortice Latch

## **Description**

This FIRESTOP Intumescent Kit is designed to suit the Asec Flat Pattern Mortice Latch. Manufactured from interdens, it can be cut down to size and features zero pressure foam expansion. It has been tested to BS476 Part 22: 1987 & BS EN 1634-1: 2014 and is both 30 and 60 minute rated. The semi rigid interdens with a self-adhesive backing ensure easy application.

## **Product Table**

L31214

To Suit Asec Flat Pattern Mortice Latch