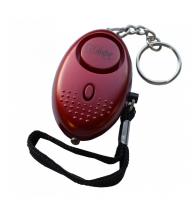

## **Description**

The MINDER Mini Keyring Torch Personal Alarm features a 140dB alarm siren with pull pin activation, plus an added separate torch facility to ensure that the user can be both heard and located in the event of an emergency. It has a small appealing design and is available in a range of colours. It features a separate keyring and is supplied with alkaline batteries included (plus battery isolator). It is Secured by Design (Police approved specification) and comes complete with a 5 year warranty.

## **Product Table**

**L31341** Black

**L31340** Blue

**L31342** Purple

**L31338** Red

**L31339** Silver