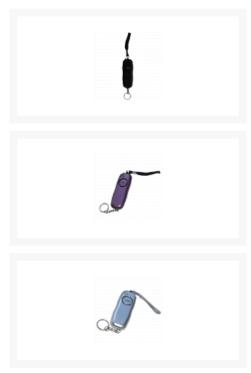

## **Product Table**

| <b>L31345</b> Black  |
|----------------------|
| <b>L31346</b> Purple |
| <b>L31344</b> Silver |