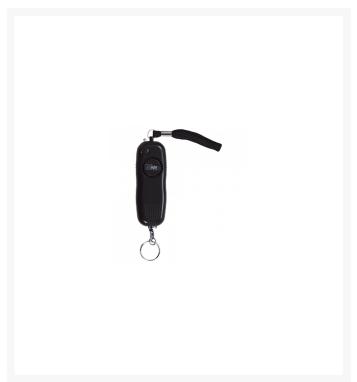

## MINDER Mini Pendant Keyring Torch Personal Alarm

## **Description**

The MINDER Mini Pendant Keyring Torch Personal Alarm features a 140dB alarm siren with pull pin activation, plus an added separate torch facility to ensure that the user can be both heard and located in the event of an emergency. It has an appealing pendant design and is available in a range of colours. It features a separate keyring and is supplied with batteries included. It is Secured by Design (Police approved specification) and comes complete with a 5 year warranty.

## **Features**

- Pull pin activation
- Appealing pendant design
- 140dB alarm siren
- Separate torch facility
- 5 year warranty
- Secured by Design (SBD licence held by JNE Security Limited)
- Batteries included