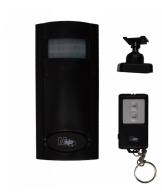

## **Description**

The MINDER Mini PIR Alarm features a 130dB alarm siren which sounds when the PIR motion detector is activated. It is supplied with a keyring remote control which allows for safe access in and out of the property for the user and can be used either freestanding or wall mounted, with wall mounting fixture included. It has a low battery indicator and a working range of 30m.

## **Features**

- 30m range
- Low battery indicator
- Remote control to allow safe entry/exit for the user
- 130dB alarm siren
- Suitable for use freestanding or wall mounted