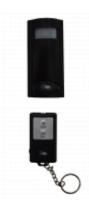

## **Description**

The MINDER Mini PIR Alarm features a 130dB alarm siren which sounds when the PIR motion detector is activated. It is supplied with a keyring remote control which allows for safe access in and out of the property for the user and can be used either freestanding or wall mounted, with wall mounting fixture included. It has a low battery indicator and a working range of 30m.

## **Features**

- 30m range
- Low battery indicator
- Remote control to allow safe entry/exit for the user
- 130dB alarm siren
- Suitable for use freestanding or wall mounted