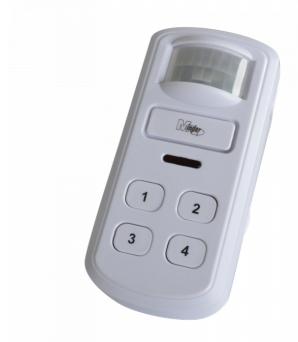

## **MINDER Mini PIR Alarm with Keypad**

## **Description**

The MINDER Mini PIR Alarm features a 120dB alarm siren which sounds when the PIR motion detector is activated. It has two operating modes - alarm and chime; alarm mode will sound a continuous alarm when activated, whereas the chime mode will sound a door chime. The alarm is easily operated by a 4 digit code using the keypad on the front of the device and is suitable for use either free standing or wall mounted, with wall mounting fixture included. It has a detection distance of 6m and recommended installation height of 1.8m.

## **Features**

- Alarm and chime operating modes
- 4 digit access code
- Keypad control to allow safe entry/exit for the user
- 120dB alarm siren
- Suitable for use freestanding or wall mounted