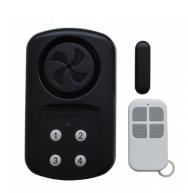

## **Description**

The MINDER Weatherproof Alarm is IP67 rated waterproof and is suitable for internal and external use, making it the ideal alarm for gates, garden sheds and doors. It can be activated by both keypad and remote control, with an SOS panic button, delay alarm function and also alarm and chime operating modes. It is supplied complete with 4 x AAA batteries and fittings.

## **Features**

- Batteries included
- Suitable for internal and external use
- SOS panic button
- Alarm and chime operating modes
- Activated by keypad or remote control
- IP67 rated waterproof alarm