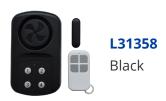

## **Description**

The MINDER Weatherproof Alarm is IP67 rated waterproof and is suitable for internal and external use, making it the ideal alarm for gates, garden sheds and doors. It can be activated by both keypad and remote control, with an SOS panic button, delay alarm function and also alarm and chime operating modes. It is supplied complete with 4 x AAA batteries and fittings.

## **Features**

- Batteries included
- Suitable for internal and external use
- SOS panic button
- Alarm and chime operating modes
- Activated by keypad or remote control
- IP67 rated waterproof alarm