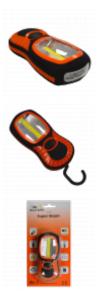

## Description

The MINDER Walk-Safe Super Beam Torch combines an LED torch with a high intensity COB light, with both torch and lamp settings, making it an ideal product for outdoor security. It features a strong magnetic back mount which allows the user to place it on metal objects to free stand whilst working, plus an integral hook for convenience during camping or other outdoor activities. The torch is powerful with 200 lumens bulbs and requires 3 x AAA batteries (not included).

## **Features**

- Requires 3 x AAA batteries (not included)
- Handy integral hook
- Strong magnetic mount
- Torch, lamp and off modes
- 200 Lumens