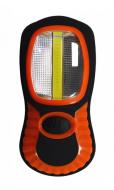

## Description

The MINDER Walk-Safe Super Beam Torch combines an LED torch with a high intensity COB light, with both torch and lamp settings, making it an ideal product for outdoor security. It features a strong magnetic back mount which allows the user to place it on metal objects to free stand whilst working, plus an integral hook for convenience during camping or other outdoor activities. The torch is powerful with 200 lumens bulbs and requires 3 x AAA batteries (not included).

## **Features**

- Requires 3 x AAA batteries (not included)
- Handy integral hook
- Strong magnetic mount
- Torch, lamp and off modes
- 200 Lumens