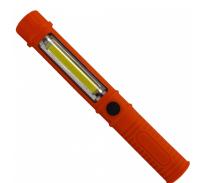

## **Description**

The MINDER Walk-Safe Mini Beam Torch combines an LED torch with a high intensity COB light, with both torch and lamp settings, making it an ideal product for outdoor security. It features a strong magnetic base which allows the user to place it on metal objects to free stand whilst working, plus a handy belt clip for convenience. The powerful 120 lumens torch is ideal for camping or other outdoor activities and requires 3 x AAA batteries (not included).

## **Features**

- Requires 3 x AAA batteries (not included)
- Handy belt clip
- Strong magnetic base
- Torch, lamp and off modes
- 120 Lumens