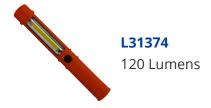

## **Description**

The MINDER Walk-Safe Mini Beam Torch combines an LED torch with a high intensity COB light, with both torch and lamp settings, making it an ideal product for outdoor security. It features a strong magnetic base which allows the user to place it on metal objects to free stand whilst working, plus a handy belt clip for convenience. The powerful 120 lumens torch is ideal for camping or other outdoor activities and requires 3 x AAA batteries (not included).

## **Features**

- Requires 3 x AAA batteries (not included)
- Handy belt clip
- Strong magnetic base
- Torch, lamp and off modes
- 120 Lumens