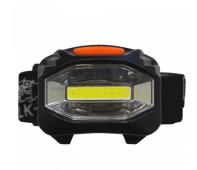

## **Description**

The MINDER Walk-Safe Super Beam Head Torch utilises the latest CREE LED technology with a powerful 120 lumens of power. It has 3 different light settings - high, low and flash - so that the user can choose the perfect mode for the occasion. It is ideal as a working light or other outdoor activities such as hiking, running, dog walking or camping. It features a fully adjustable head strap and requires 3 x AAA batteries (not included).

## **Features**

- Requires 3 x AAA batteries (not included)
- Fully adjustable head strap
- Low, high and flash modes
- 120 Lumens