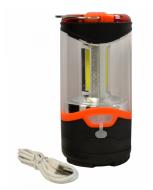

## Description

The MINDER Walk-Safe Super Beam Rechargeable Lantern features utilises the latest CREE LED technology with 3 powerful COB LED bulbs, plus 6 red emergency flashing LEDs, making it the ideal lighting product for camping and other outdoor activities. It has rechargeable batteries and comes supplied with a USB charging cable and a handy metal hanging hook.

## **Features**

- Handy hanging hook
- Supplied with USB charging cable
- 6 red emergency flashing LEDs
- Low and high brightness modes
- 3 powerful COB LEDs
- 280 Lumens