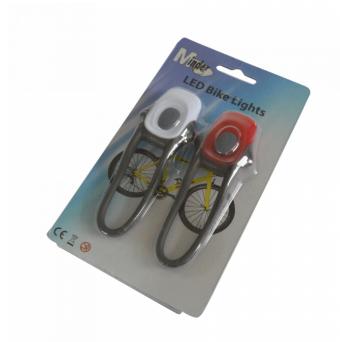

## **MINDER LED Bike Lights**

## **Description**

The MINDER LED Bike Lights are supplied in a pair comprising of 1 red and 1 white unit. They are easy to fit to bikes or helmets with an integrated clip and a flexible silicone body, plus are water resistant to ensure safety when cycling in more harsh weather conditions. They are easily operated by a single button, with on, off and flash modes. The lights require 2 x CR2025 batteries which are included.

## **Features**

- Batteries included
- On, off and flash modes
- Convenient single button operation
- Water resistant
- Easy fitting with integrated clip
- Increase the safety of cycling