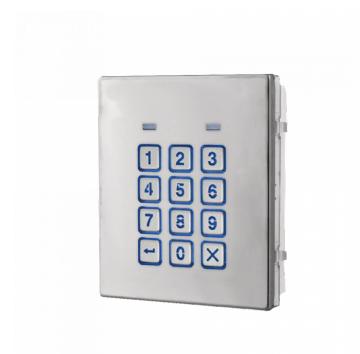

## **Description**

The VIDEX 4901 is a keypad module designed to suit the Videx 4000 series. It has 3 codes and 3 changeover relay outputs and an override input. The 4901 requires a 12-24V AC or DC input and codes can be between 4 and 8 digits. It is manufactured from stainless steel and features keypad buttons with adjustable backlighting, plus LED indicators.

#### **Features**

- Stainless steel construction with matt finish
- Lock time: 1-99 seconds or latching
- Includes two inputs for activation of relay via a switch
- Operates from a 12-24V AC or DC PSU
- Codes up to 8 digits
- Keypad module with 3 codes, 3 changeover relay outputs and an override input