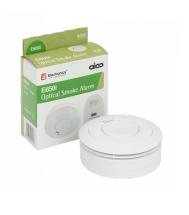

## **El Battery Powered Optical Smoke Alarm**

## Description

×

This Optical Smoke Alarm is battery powered with a sealed in lithium battery and has a 10 year life. It is a standalone unit which is easy to fit with a twist on base. It features a large test/hush button which enables you to both manually test the alarm and also silence false alarms. The alarm self-tests every 40 seconds and indicates any alarm faults with red LED warnings. It is ideal for domestic use with a high performance optical chamber which is best for slow smouldering fires.

## **Features**

- Test/hush facility
- Easy to fit standalone unit
- 10 year life
- Battery powered with a sealed in lithium battery
- High performance optical sensor

## **Product Table**

**L31303** Ei650