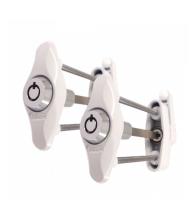

## **Description**

The SASHSTOP Original is a versatile product which can be used on UPVC, composite and wooden doors. The patented mechanism allows internal and external operation independently from one another, with the external key lock overriding the internal arm, providing additional security for your doors and windows. These sash stops are supplied as a pair and are keyed alike.

Supplied With 2 Keys

Keyed Alike

Reversible Handing

**Tubular Key** 

## **Product Table**

**L31292** Brass

**L31291** Chrome

**L31290** White