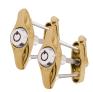

## **Description**

The SASHSTOP Original is a versatile product which can be used on UPVC, composite and wooden doors. The patented mechanism allows internal and external operation independently from one another, with the external key lock overriding the internal arm, providing additional security for your doors and windows. These sash stops are supplied as a pair and are keyed alike.

## **Product Table**

**L31292** Brass

**L31291** Chrome

**L31290** White