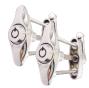

## SASHSTOP Original Sash Stopper - Keyed Alike Pair

## **Description**

The SASHSTOP Original is a versatile product which can be used on UPVC, composite and wooden doors. The patented mechanism allows internal and external operation independently from one another, with the external key lock overriding the internal arm, providing additional security for your doors and windows. These sash stops are supplied as a pair and are keyed alike.

Supplied With 2 Keys

Keyed Alike

Reversible Handing

**Tubular Key** 

## **Features**

- External key lock allows for overriding of internal arm
- Additional security for your doors and windows
- Patented mechanism allows independent internal and external operation
- Suitable for use on UPVC, composite & wooden doors
- Supplied as a pair