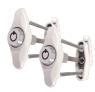

## SASHSTOP Original Sash Stopper - Keyed Alike Pair

## **Description**

The SASHSTOP Original is a versatile product which can be used on UPVC, composite and wooden doors. The patented mechanism allows internal and external operation independently from one another, with the external key lock overriding the internal arm, providing additional security for your doors and windows. These sash stops are supplied as a pair and are keyed alike.

Supplied With 2 Keys

Keyed Alike

Reversible Handing

**Tubular Key** 

## **Features**

- External key lock allows for overriding of internal arm
- Additional security for your doors and windows
- Patented mechanism allows independent internal and external operation
- Suitable for use on UPVC, composite & wooden doors
- Supplied as a pair

## **Product Table**

**L31292** Brass

**L31291** Chrome

**L31290** White