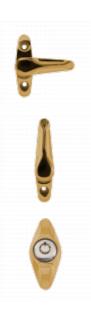

## **Description**

The SASHSTOP Original is a versatile product which can be used on UPVC, composite and wooden doors. The patented mechanism allows internal and external operation independently from one another, with the external key lock overriding the internal arm, providing additional security for your doors and windows. These sash stops are supplied as a pair and are keyed alike.

## **Product Table**

**L31292** Brass

**L31291** Chrome

**L31290** White