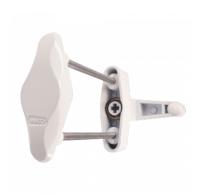

## **SASHSTOP Internal Fixed Sash Stopper**

## **Description**

The SASHSTOP Internal Fixed sash stopper is a versatile product which can be used on UPVC, composite and wooden doors. It has been designed to fit over the same size as a window handle and is an ideal replacement product. It is non-locking with an internal sash-jammer which securely fastens all the way through the door or window, providing additional security.