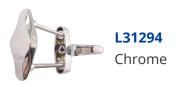

## **SASHSTOP Internal Fixed Sash Stopper**





## **Description**

The SASHSTOP Internal Fixed sash stopper is a versatile product which can be used on UPVC, composite and wooden doors. It has been designed to fit over the same size as a window handle and is an ideal replacement product. It is non-locking with an internal sash-jammer which securely fastens all the way through the door or window, providing additional security.



Reversible Handing

## **Features**

- Ideal replacement for a window handle
- No external lock
- Provides additional security for doors and windows
- Suitable for use on UPVC, composite & wooden doors

## **Product Table**