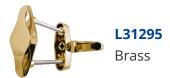

## **SASHSTOP Internal Fixed Sash Stopper**





## **Description**

The SASHSTOP Internal Fixed sash stopper is a versatile product which can be used on UPVC, composite and wooden doors. It has been designed to fit over the same size as a window handle and is an ideal replacement product. It is non-locking with an internal sash-jammer which securely fastens all the way through the door or window, providing additional security.



Reversible Handing

## **Features**

- Ideal replacement for a window handle
- No external lock
- Provides additional security for doors and windows
- Suitable for use on UPVC, composite & wooden doors

## **Product Table**