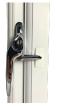

## Description

The SASHSTOP Window Jammer is quick and easy to install and provides additional security for windows. It features quick release internal access and is an ideal replacement for broken window lock mechanisms. It is supplied complete with button pads and striking plates.

## **Features**

- Can be used as a replacement for broken lock mechanisms
- Quick & easy to install
- Quick release internal access
- Provides additional security for windows
- Suitable for use on UPVC, composite & wooden doors