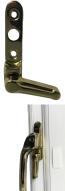

## Description

The SASHSTOP Window Jammer is quick and easy to install and provides additional security for windows. It features quick release internal access and is an ideal replacement for broken window lock mechanisms. It is supplied complete with button pads and striking plates.

## **Features**

- Can be used as a replacement for broken lock mechanisms
- Quick & easy to install
- Quick release internal access
- Provides additional security for windows
- Suitable for use on UPVC, composite & wooden doors

## **Product Table**

L31302 Brass - Pack of 10

L31299 Brass - Single

L31301 Chrome - Pack of 10

L31298 Chrome - Single

L31300 White - Pack of 10

L31297 White - Single