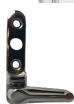

## Description

The SASHSTOP Window Jammer is quick and easy to install and provides additional security for windows. It features quick release internal access and is an ideal replacement for broken window lock mechanisms. It is supplied complete with button pads and striking plates.

**Reversible Handing** 

## **Features**

- Can be used as a replacement for broken lock mechanisms
- Quick & easy to install
- Quick release internal access
- Provides additional security for windows
- Suitable for use on UPVC, composite & wooden doors