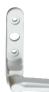

## Description

The SASHSTOP Window Jammer is quick and easy to install and provides additional security for windows. It features quick release internal access and is an ideal replacement for broken window lock mechanisms. It is supplied complete with button pads and striking plates.

## **Features**

- Can be used as a replacement for broken lock mechanisms
- Quick & easy to install
- Quick release internal access
- Provides additional security for windows
- Suitable for use on UPVC, composite & wooden doors