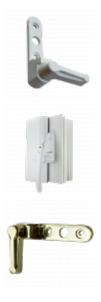

## Description

The SASHSTOP Window Jammer is quick and easy to install and provides additional security for windows. It features quick release internal access and is an ideal replacement for broken window lock mechanisms. It is supplied complete with button pads and striking plates.

## **Features**

- Can be used as a replacement for broken lock mechanisms
- Quick & easy to install
- Quick release internal access
- Provides additional security for windows
- Suitable for use on UPVC, composite & wooden doors