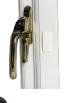

## Description

The SASHSTOP Window Jammer is quick and easy to install and provides additional security for windows. It features quick release internal access and is an ideal replacement for broken window lock mechanisms. It is supplied complete with button pads and striking plates.

## **Features**

- Can be used as a replacement for broken lock mechanisms
- Quick & easy to install
- Quick release internal access
- Provides additional security for windows
- Suitable for use on UPVC, composite & wooden doors

## **Product Table**

L31302 Brass - Pack of 10

L31299 Brass - Single

L31301 Chrome - Pack of 10

L31298 Chrome - Single

L31300 White - Pack of 10

L31297 White - Single