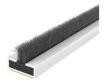

## **Description**

A range of strips from Firestop to provide a seal for fire rated timber door edges and frames. They are suitable for rebates in timber door leafs or frames in single and double action, single or double doors. Seals are supplied in 2.1m lengths with a brush pile smoke / draught strip as standard and are quick and easy to fit with no special tools required. They are supplied with an acrylic self-adhesive tape backing for ease of application.

## **Product Table**

L31218

10mm x 4mm - Brown

L31217

10mm x 4mm - White

L31222

15mm x 4mm - Brown

L31221