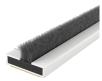

## **Description**

A range of strips from Firestop to provide a seal for fire rated timber door edges and frames. They are suitable for rebates in timber door leafs or frames in single and double action, single or double doors. Seals are supplied in 2.1m lengths with a brush pile smoke / draught strip as standard and are quick and easy to fit with no special tools required. They are supplied with an acrylic self-adhesive tape backing for ease of application.

## **Product Table**

L31218

10mm x 4mm - Brown

L31217

10mm x 4mm - White

L31222

15mm x 4mm - Brown

L31221