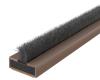

## **Description**

A range of strips from Firestop to provide a seal for fire rated timber door edges and frames. They are suitable for rebates in timber door leafs or frames in single and double action, single or double doors. Seals are supplied in 2.1m lengths with a brush pile smoke / draught strip as standard and are quick and easy to fit with no special tools required. They are supplied with an acrylic self-adhesive tape backing for ease of application.

## **Product Table**

L31218

10mm x 4mm - Brown

L31217

10mm x 4mm - White

L31222

15mm x 4mm - Brown

L31221