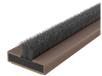

## **Description**

A range of strips from Firestop to provide a seal for fire rated timber door edges and frames. They are suitable for rebates in timber door leafs or frames in single and double action, single or double doors. Seals are supplied in 2.1m lengths with a brush pile smoke / draught strip as standard and are quick and easy to fit with no special tools required. They are supplied with an acrylic self-adhesive tape backing for ease of application.

## **Product Table**

L31218

10mm x 4mm - Brown

L31217

10mm x 4mm - White

L31222

15mm x 4mm - Brown

L31221

15mm x 4mm - White