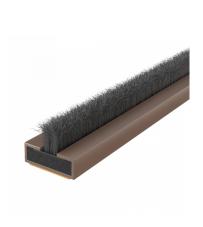

## **Description**

A range of strips from Firestop to provide a seal for fire rated timber door edges and frames. They are suitable for rebates in timber door leafs or frames in single and double action, single or double doors. Seals are supplied in 2.1m lengths with a brush pile smoke / draught strip as standard and are quick and easy to fit with no special tools required. They are supplied with an acrylic self-adhesive tape backing for ease of application.

## **Product Table**

L31218

10mm x 4mm - Brown

L31217

10mm x 4mm - White

L31222

15mm x 4mm - Brown

L31221