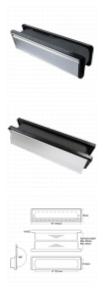

## Description

With an ABS plastic frame and metal flap, these stylish letter boxes from Firestop are fully tested and certified in regards to fire and smoke applications. They are fitted with a high performance intumescent liner, which expands when heated, helping to protect door furniture and prevent the spread of fire. Additionally, the letter plate is available in different colours and sizes and also features an internal draught excluder and external weatherseal.

## **Features**

- A variety of finishes and sizes available
- Stylish design
- Internal draught excluder
- Intumescent seal expands when heated to help secure door furniture and prevent the spread of fire
- Fully fire and smoke tested

## **Product Table**

**L31231** Gold

**L31233** Polished Silver

L31232 Satin Anodised Aluminium