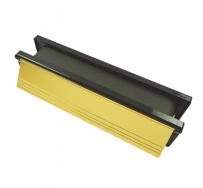

## **Description**

With an ABS plastic frame and metal flap, these stylish letter boxes from Firestop are fully tested and certified in regards to fire and smoke applications. They are fitted with a high performance intumescent liner, which expands when heated, helping to protect door furniture and prevent the spread of fire. Additionally, the letter plate is available in different colours and sizes and also features an internal draught excluder and external weatherseal.

## **Features**

- A variety of finishes and sizes available
- Stylish design
- Internal draught excluder
- Intumescent seal expands when heated to help secure door furniture and prevent the spread of fire
- Fully fire and smoke tested