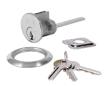

# ERA 863 5-Pin Rim Cylinder

### **Description**

This Era replacement rim cylinder has a 5 pin mechanism, comes complete with 3 keys and is ideal for replacing most existing door lock cylinders (with minimal changes to existing fittings).

Supplied With 3 Keys

5 Pin Mechanism

Cylinder Key

Keyed To Differ

Call For Key Cutting Services

Call For Workshop Services

#### **Features**

- Supplied with 3 keys
- Ideal for replacing most existing door lock cylinders with minimal change to existing fittings