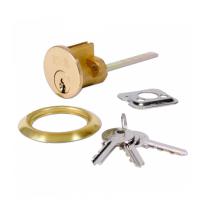

### **Description**

This Era replacement rim cylinder has a 5 pin mechanism, comes complete with 3 keys and is ideal for replacing most existing door lock cylinders (with minimal changes to existing fittings).

Supplied With 3 Keys

5 Pin Mechanism

Cylinder Key

Keyed To Differ

Call For Key Cutting Services

Call For Workshop Services

#### **Features**

- Supplied with 3 keys
- Ideal for replacing most existing door lock cylinders with minimal change to existing fittings