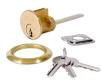

### **Description**

This Era replacement rim cylinder has a 5 pin mechanism, comes complete with 3 keys and is ideal for replacing most existing door lock cylinders (with minimal changes to existing fittings).

Supplied With 3 Keys

5 Pin Mechanism

Cylinder Key

Keyed To Differ

Call For Key Cutting Services

Call For Workshop Services

#### **Features**

- Supplied with 3 keys
- Ideal for replacing most existing door lock cylinders with minimal change to existing fittings