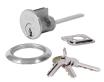

# ERA 863 5-Pin Rim Cylinder

### **Description**

This Era replacement rim cylinder has a 5 pin mechanism, comes complete with 3 keys and is ideal for replacing most existing door lock cylinders (with minimal changes to existing fittings).

Supplied With 3 Keys

5 Pin Mechanism

Cylinder Key

Keyed To Differ

Call For Key Cutting Services

Call For Workshop Services

#### **Features**

- Supplied with 3 keys
- Ideal for replacing most existing door lock cylinders with minimal change to existing fittings