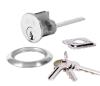

### **Description**

This Era replacement rim cylinder has a 5 pin mechanism, comes complete with 3 keys and is ideal for replacing most existing door lock cylinders (with minimal changes to existing fittings).

Supplied With 3 Keys

5 Pin Mechanism

Cylinder Key

Keyed To Differ

Call For Key Cutting Services

Call For Workshop Services

#### **Features**

- Supplied with 3 keys
- Ideal for replacing most existing door lock cylinders with minimal change to existing fittings