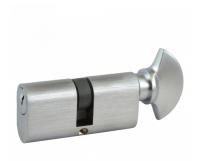

## **ERA 5-Pin Oval Key & Turn Cylinder**

## **Description**

ERA offers a comprehensive selection of cylinders in a vast number of sizes and types, complimenting the cylinder operated mortice locks and multi-point locks

5 Pin Mechanism

Keyed To Differ

## **Features**

- Suits all Oval type mortice locks
- Ideal for replacing most existing door locks with minimal change to existing fittings
- Ideal for locations that require controlled access from one direction and easy access from another