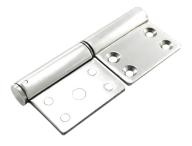

### Description

The Hooply Container Window Shutter Flag Hinge is suitable for anti vandal window shutters, making it ideal for use with container window shutters. The stainless steel lift off flag hinges are handed to suit left handed or right handed applications. Left handed refers to the LH leaf of the window shutter when viewed from outside and right handed is the RH leaf of the window shutter when viewed from outside.