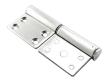

### Description

The Hooply Container Window Shutter Flag Hinge is suitable for anti vandal window shutters, making it ideal for use with container window shutters. The stainless steel lift off flag hinges are handed to suit left handed or right handed applications. Left handed refers to the LH leaf of the window shutter when viewed from outside and right handed is the RH leaf of the window shutter when viewed from outside.