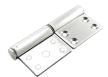

### Description

The Hooply Container Window Shutter Flag Hinge is suitable for anti vandal window shutters, making it ideal for use with container window shutters. The stainless steel lift off flag hinges are handed to suit left handed or right handed applications. Left handed refers to the LH leaf of the window shutter when viewed from outside and right handed is the RH leaf of the window shutter when viewed from outside.