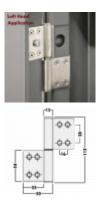

### Description

The Hooply Container Window Shutter Flag Hinge is suitable for anti vandal window shutters, making it ideal for use with container window shutters. The stainless steel lift off flag hinges are handed to suit left handed or right handed applications. Left handed refers to the LH leaf of the window shutter when viewed from outside and right handed is the RH leaf of the window shutter when viewed from outside.