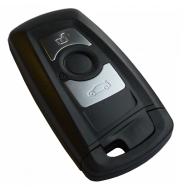

## 3 Button Smart Remote Case to Suit BMW F-Series

## Description

Aftermarket 3 Button Remote Case for BMW F-Series (FEM) with HU100R Emergency Blade. Ideal for replacing mechanically damaged or broken keys which can no longer be used yet still have perfectly functioning electronic parts.

## **Features**

- Ideal for snapped blades and broken remote bodies
- Suitable for some BMW F-Series (FEM) vehicles
- 3 buttons

## **Product Table**

**L31257** 3 Button