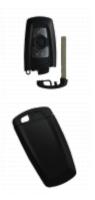

## 3 Button Smart Remote Case to Suit BMW F-Series

## Description

Aftermarket 3 Button Remote Case for BMW F-Series (FEM) with HU100R Emergency Blade. Ideal for replacing mechanically damaged or broken keys which can no longer be used yet still have perfectly functioning electronic parts.

## **Features**

- Ideal for snapped blades and broken remote bodies
- Suitable for some BMW F-Series (FEM) vehicles
- 3 buttons

## **Product Table**

**L31257** 3 Button