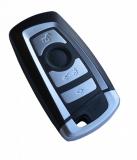

## 4 Button Smart Remote Case to Suit BMW F-Series

## Description

Aftermarket 4 Button Remote Case for BMW F-Series (FEM) with HU100R Emergency Blade. Ideal for replacing mechanically damaged or broken keys which can no longer be used yet still have perfectly functioning electronic parts.

## **Features**

- Ideal for snapped blades and broken remote bodies
- Suitable for some BMW F-Series (FEM) vehicles
- 4 buttons