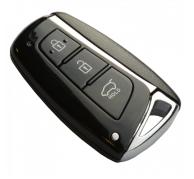

# 3 Button Smart Remote ID46 for Santa Fe (2012-2016) 954402W600

# Description

Aftermarket 3 button smart remote with PCF7952 ID46 transponder chip and KIA7 emergency blade. To suit Hyundai Santa Fe (2012-2015) vehicles with keyless start/stop.

**Please note:** Some vehicles have a HYN17R Emergency blade (L32194), which is available to purchase separately. If you are not sure of the part you require please either call or e-mail us with the VIN and we will help you order the right part.

3 Buttons

After Market Product

Laser Key

Contains A Transponder Chip